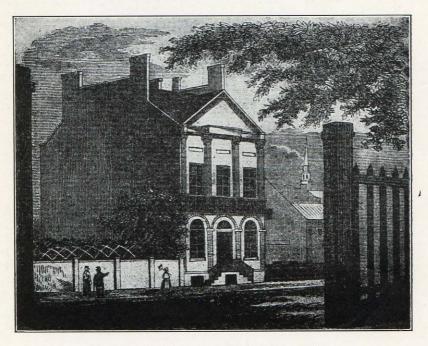

EARLIEST LIBRARY BUILDING IN NEW YORK. HOME OF THE SOCIETY LIBRARY 1795-1836.

FREDERIC DE PEYSTER. Chairman 1870-82.