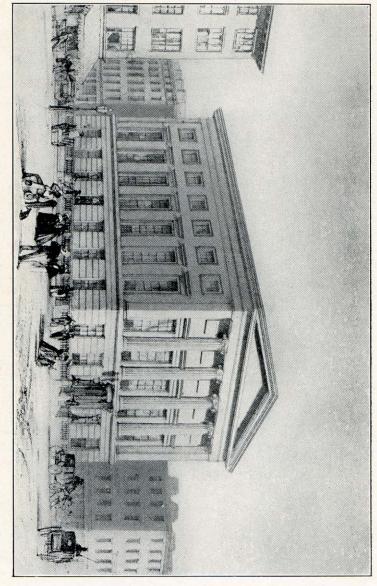

In 1839 the New York Athenæum, a literary and scientific institution, was united with the Society Library and its shares exchanged for New York Society Library shares.

In 1853 the property at Leonard Street and Broadway was sold and in 1856 the Library moved into its present building at 109 University Place. The institution is free from debt, and, including the Library building and grounds appraised at \$150,000, has an invested capital of \$432,999.99, exclusive of books.