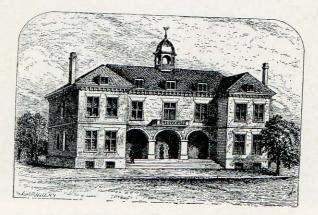

EARLIEST LIBRARY BUILDING IN NEW YORK. HOME OF THE SOCIETY LIBRARY 1795-1836.

FREDERIC DE PEYSTER. Chairman 1870-82.